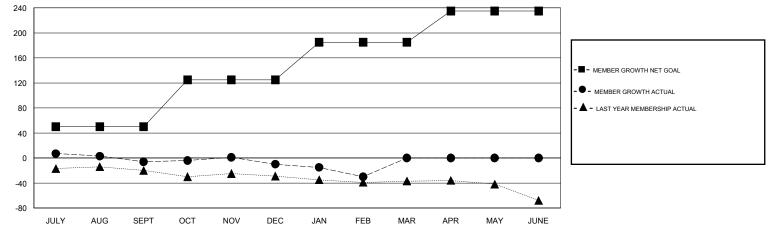

## MONTHLY MEMBERSHIP PROGRESS REPORT

## District 27 B2

Results as of: 2/29/2020









| DROPPED CLUBS: 0 |     | 38 CLUBS OF 67 ADDED 1 OR MORE<br>NEW MEMBERS | GENDER DISTRIBUTION             |                |     |
|------------------|-----|-----------------------------------------------|---------------------------------|----------------|-----|
|                  |     |                                               | MALE                            | 1,787 (81.26%) |     |
| DROPPED MEMBERS  |     |                                               | FEMALE                          | 412 (18.74%)   |     |
| DECEASED         | 33  | CLICK HERE FOR CUMULATIVE<br>MEMBERSHIP DATA  | TOTAL FAMILY UNIT MEMBERS       |                | 348 |
| CLUB CANCELLED   | 0   |                                               | FAMILY MEMBERS PAYING HALF DUES |                | 175 |
| OTHE