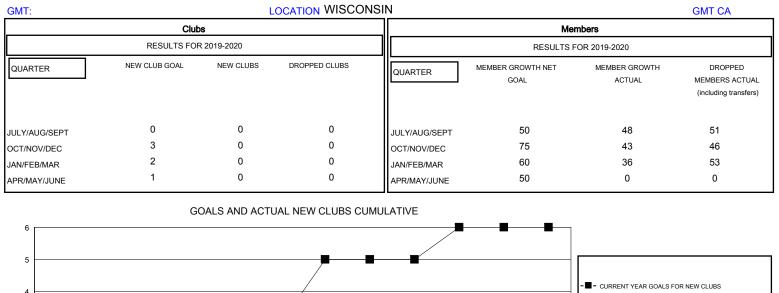

## MONTHLY MEMBERSHIP PROGRESS REPORT

## District 27 B2

Results as of: 2/29/2020









| DROPPED CLUBS: 0 |     | 38 CLUBS OF 67 ADDED 1 OR MORE<br>NEW MEMBERS | GENDER DISTRIBUTION             |                |     |
|------------------|-----|-----------------------------------------------|---------------------------------|----------------|-----|
|                  |     |                                               | MALE                            | 1,787 (81.26%) |     |
| DROPPED MEMBERS  |     |                                               | FEMALE                          | 412 (18.74%)   |     |
| DECEASED         | 33  | CLICK HERE FOR CUMULATIVE<br>MEMBERSHIP DATA  | TOTAL FAMILY UNIT MEMBERS       |                | 348 |
| CLUB CANCELLED   | 0   |                                               | FAMILY MEMBERS PAYING HALF DUES |                | 175 |