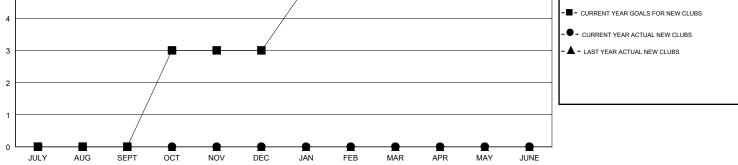

## MONTHLY MEMBERSHIP PROGRESS REPORT

## District 27 B2

Results as of: 2/29/2020









| DROPPED CLUBS: 0 |     | 38 CLUBS OF 67 ADDED 1 OR MORE<br>NEW MEMBERS | GENDER DISTRIBUTION             |                |     |
|------------------|-----|-----------------------------------------------|---------------------------------|----------------|-----|
|                  |     |                                               | MALE                            | 1,787 (81.26%) |     |
| DROPPED MEMBERS  |     |                                               | FEMALE                          | 412 (18.74%)   |     |
| DECEASED         | 33  | CLICK HERE FOR CUMULATIVE<br>MEMBERSHIP DATA  | TOTAL FAMILY UNIT MEMBERS       |                | 348 |
| CLUB CANCELLED   | 0   |                                               | FAMILY MEMBERS PAYING HALF DUES |                | 175 |
|